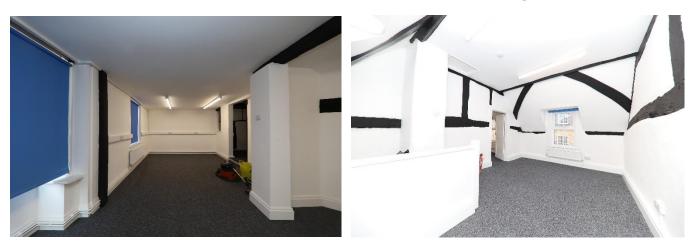

### Church Street, Rickmansworth, Hertfordshire, WD<sub>3</sub> 1DJ

The property comprises of a reception room with access to the main office area, kitchen and W.C. To the front is a 7-meter-long main office area with a separate storage room. To the first floor there are two 5-meter-long offices with a dual aspect.

Carpeted hallways and alarmed communal hall and entrance for the first floor.

**<u>RECEPTION AREA</u>** - 15' 7" x 6' 11" (4.75m x 2.10m)

KITCHEN - 5' 10" x 4' 7" (1.79m x 1.39m) with ladies & gents facilities.

FRONT OFFICE - 22' 10" X 17' 0" (6.97m X 5.19m)

**STORAGE** - 7' 2" x 6' 6" (2.19m x 1.98m)

FIRST FLOOR OFFICE - 17' 0" X 11' 0" (5.19m X 3.35m)

FIRST FLOOR OFFICE - 17' 0" X 11' 1" (5.19m X 3.38m)

LEASE - New Lease to be negotiated