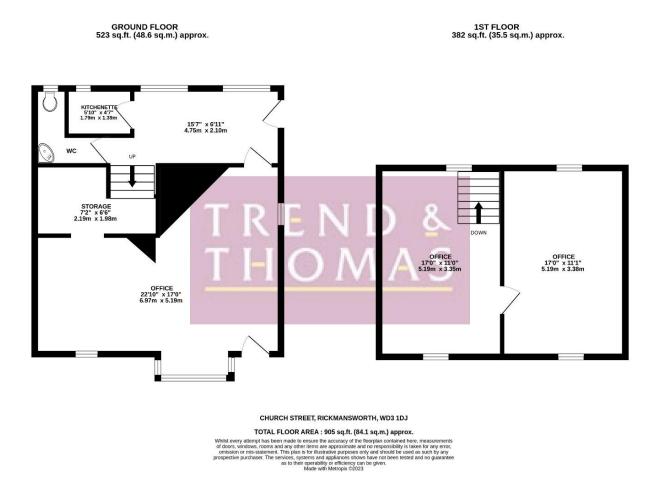

### Church Street, Rickmansworth, Hertfordshire, WD<sub>3</sub> 1DJ

The property comprises of a reception room with access to the main office area, kitchen and W.C. To the front is a 7-meter-long main office area with a separate storage room. To the first floor there are two 5-meter-long offices with a dual aspect.

- Local Authority: Three Rivers District Council
- Total Area: Approx. 84.1 Sq m / 905 Sq ft
- Nearest Station: 0.3 miles Rickmansworth Station Metropolitan/Chiltern Line

Accommodation with approximate room sizes as follows:

Carpeted hallways and alarmed communal hall and entrance for the first floor.

**<u>RECEPTION AREA</u>** - 15' 7" x 6' 11" (4.75m x 2.10m)

KITCHEN - 5' 10" x 4' 7" (1.79m x 1.39m) with ladies & gents facilities.

FRONT OFFICE - 22' 10" X 17' 0" (6.97m X 5.19m)

**STORAGE** - 7' 2" x 6' 6" (2.19m x 1.98m)

FIRST FLOOR OFFICE - 17' 0" X 11' 0" (5.19m X 3.35m)

FIRST FLOOR OFFICE - 17' 0" X 11' 1" (5.19m X 3.38m)

LEASE - New Lease to be negotiated