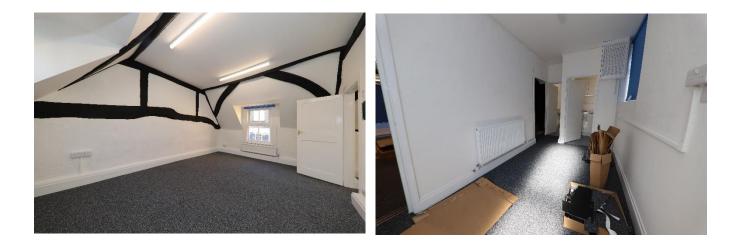

### Church Street, Rickmansworth, Hertfordshire, WD<sub>3</sub> 1DJ

The property comprises of a reception room with access to the main office area, kitchen and W.C. To the front is a 7-meter-long main office area with a separate storage room. To the first floor there are two 5-meter-long offices with a dual aspect.

FRONT OFFICE - 22' 10" X 17' 0" (6.97m X 5.19m)

**STORAGE** - 7' 2" x 6' 6" (2.19m x 1.98m)

FIRST FLOOR OFFICE - 17' 0" X 11' 0" (5.19m X 3.35m)

FIRST FLOOR OFFICE - 17' 0" X 11' 1" (5.19m X 3.38m)

LEASE - New Lease to be negotiated