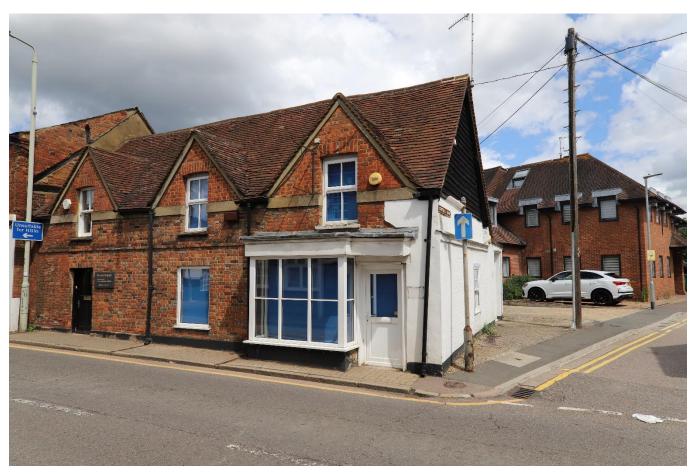

## Church Street, Rickmansworth, Hertfordshire, WD<sub>3</sub> 1DJ

## Annual Rental of £23,000 – Available Soon Commercial Office

A completely re-furbished Victorian corner office building centrally positioned in picturesque Church Street, within the Town Centre.

- TOWN CENTRE
  LOCATION
- LARGE GROUND FLOOR OFFICE AREA
- NEWLY FITTED
  KITCHEN
- NEWLY FITTED W.C.
  FACILITIES
- GROUND FLOOR STORAGE ROOM
- TWO LARGE FIRST FLOOR OFFICES
- PARKING TO REAR AT EXTRA COST

### Church Street, Rickmansworth, Hertfordshire, WD<sub>3</sub> 1DJ

The property comprises of a reception room with access to the main office area, kitchen and W.C. To the front is a 7-meter-long main office area with a separate storage room. To the first floor there are two 5-meter-long offices with a dual aspect.